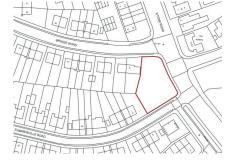

#### **LOT 45**

Land at Stone Road, Trent Vale, Stokeon-Trent, Staffordshire, ST4 6LR \*Guide Price £10,000

SOLD £110,000

Now taking entries for July Auction

call 0800 090 2200 for a free valuation