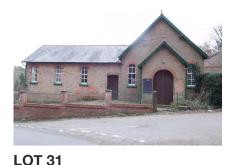

#### www.buttersjohnbee.com

| LOT | ADDRESS                                                                                | GUIDE<br>PRICE | SOLD<br>PRICE |
|-----|----------------------------------------------------------------------------------------|----------------|---------------|
| 26  | Land at Sandy Land, Stoke Heath, Market Drayton,<br>Shropshire, TG9 2LG                | £25,000        | Postponed     |
| 27  | 32 Hope Street, Hanley, Stoke-on-Trent, Staffordshire, ST1 5BS                         | £45,000        | £47,000       |
| 28  | 57 Old Town Road, Hanley, Stoke-on-Trent,<br>Staffordshire, ST1 2JS                    | £45,000        | Sold Prior    |
| 29  | 59 Old Town Road, Hanley, Stoke-on-Trent,<br>Staffordshire, ST1 2JS                    | £45,000        | Sold Prior    |
| 30  | Former Congregational Church, School Lane, Ashley, Market Drayton, Shropshire, TF9 4LF | £40,000        | £91,000       |
| 31  | Former Methodist Church, Mill Lane, Cuddington, Northwich, Cheshire, CW8 2TA           | £80,000        | £190,000      |
| 32  | 4A Court Street, Madeley, Telford, Shropshire, TF7 5EB                                 | £65,000        | Postponed     |
| 33  | 80/82 Weston Road, Stafford, Staffordshire, ST16 3RW                                   | £180,000       | Sold Prior    |
| 34  | Unit & Yard R/O 3A Foden Street, Boothen, Stoke-on-<br>Trent, Staffordshire, ST4 4BU   | £50,000        | Unsold        |
| 35  | 6a & 6b Seaford Street, Shelton, Stoke-on-Trent, Staffordshire, ST4 2EU                | £120,000       | Sold Prior    |
| 36  | 29 Eaton Street, Hanley, Stoke-on-Trent, Staffordshire, ST1 2DQ                        | £73,000        | Postponed     |
| 37  | 58 West Crescent, Sneyd Green, Stoke-on-Trent,<br>Staffordshire, ST1 6EU               | £100,000       | £168,000      |
| 38  | 22 Windmill Street, Macclesfield, Cheshire, SK11 7HS                                   | £135,000       | Unsold        |
| 39  | 4 Patterdale Street, Burslem, Stoke on Trent,<br>Staffordshire, ST6 7ET                | £67,000        | £73,000       |
| 40  | 14 Salisbury Street, Tunstall, Stoke-on-Trent, Staffordshire, ST6 6BS                  | £65,000        | Sold Prior    |
| 41  | 7 Freeman Street, Stafford, Staffordshire, ST16 3HY                                    | £80,000        | £80,000       |
| 42  | 139 Wistaston Road, Crewe, Cheshire, CW2 7RH                                           | £77,500        | £94,000       |
| 43  | 21 Derby Road, Talke, Stoke-on-Trent, Staffordshire, ST7 1SG                           | £170,000       | Unsold        |
| 44  | 72 Lunt Avenue, Crewe, Cheshire, CW2 7NA                                               | £126,000       | £166,000      |
| 45  | 4 Hodnett Grove, Hanley, Stoke-on-Trent, Staffordshire, ST1 5QL                        | £82,000        | £90,000       |
| 46  | 7 Aylesbury Road, Bentilee, Stoke-on-Trent,<br>Staffordshire, ST2 0LY                  | £82,000        | £102,500      |
| 47  | 77 Winifred Street, Hanley, Stoke-on-Trent, Staffordshire, ST1 5DN                     | £73,000        | Postponed     |
| 48  | 70 St Edmunds Avenue, Porthill, Newcastle-under-Lyme, Staffordshire, ST5 0DU           | £100,000       | Sold Prior    |
| 49  | 8 Packett Street, Longton, Stoke-on-Trent, Staffordshire ST4 3DZ                       | £58,000        | Sold Prior    |
| 50  | Hough Cottage, Stonehouse Lane, Bickerton, Malpas, Cheshire, SY14 8BG                  | £325,000       | Sold Prior    |
| 51  | 34 Second Wood Street, Nantwich, Cheshire, CW5 5EQ                                     | £120,000       | Sold Post     |

### May 2022

Land at 29 Smithpool Road, Fenton, Stoke-on-Trent, Staffordshire, ST4

\*Guide Price £125,000 SOLD £337,000

Former Methodist Church, Mill Lane, Cuddington, Northwich, Cheshire,

\*Reserve Price £80,000 SOLD £190.000

CW8 2TA

**LOT 37**58 West Crescent, Sneyd Green,
Stoke-on-Trent, Staffordshire, ST1 6EU

\*Guide Price £100,000

SOLD £168,000