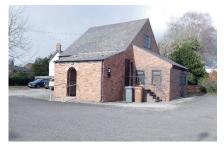

## October 2022

**LOT 30** 

353 Cobridge Road, Hanley, Stoke-on-Trent, Staffordshire, ST1 5JP

\*Guide Price £175,000 SOLD £370,000

**LOT 33** 

Former Bunbury Methodist Church, Bunbury Lane, Bunbury, Tarporley, Cheshire, CW6 9QS

\*Reserve Price £80,000 SOLD £340,000

**LOT 60** 

90 Belt Road, Hednesford, Cannock, West Mids, WS12 4JJ

\*Guide Price £125,000

**SOLD £135,500** 