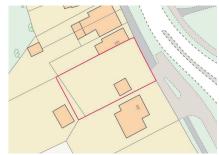

**LOT 26** Land at Audley Road, Newcastleunder-Lyme, Staffordshire, ST5 6BT \*Guide Price £60,000 SOLD £118,000