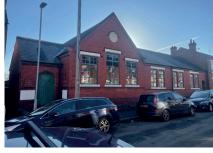

**LOT 26** The Former St Peter's Church Hall, Vincent Street, Crewe, Cheshire, CW1 4AA

\*Guide Price £120,000 SOLD £176,000