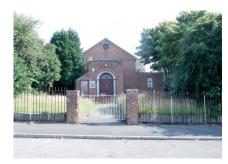

#### **LOT 26**

Sandford Hill Methodist Church Clewlow Place, Longton, Stokeon-Trent, Staffordshire, ST3 5DA

\*Guide Price £60,000

SOLD £88,000