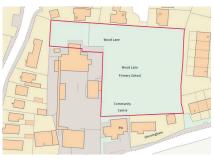

#### \*Guide Price £155,000 SOLD £166,000

LOT 35 Land at Wood Lane, Stoke-on-Trent, Staffordshire, ST7 8PH \*Reserve Price £50,000 SOLD £78,000

LOT 45 55 Monsal Grove, Birches Head, Stoke on Trent, Staffordshire, ST1 6SG \*Guide Price £100,000 SOLD £135,500