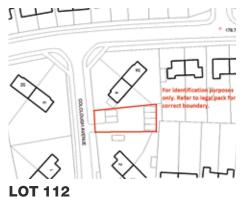

#### \*Guide Price £47,000 plus SOLD £47,000

LOT 92 280 Oxford Gardens, Stafford, Staffordshire ST16 3JQ \*Guide Price £100,000 SOLD £121,000

Land adjacent to 4 Colclough Avenue, Bradwell, Newcastle-under-Lyme, Staffordshire ST5 8JP \*Guide Price £25,000 plus SOLD £32,000

#### www.buttersjohnbee.com

| LOT | ADDRESS                                                                                      | SOLD PRICE |
|-----|----------------------------------------------------------------------------------------------|------------|
| 78  | The Bulls Head Inn, High Street, Alton, Staffordshire, ST10 4AQ                              | Withdrawn  |
| 79  | 2 High Street, Adjacent To The Bulls Head, Alton, Staffordshire Moorlands, ST10 4AQ          | Unsold     |
| 80  | Alexandra Buildings, 76 Moorland Road, Burslem, Stoke-on-Trent, Staffordshire, ST6 1DY       | Unsold     |
| 81  | 58 New King Street, Audley, Stoke-on-Trent, Staffordshire, ST7 8EX                           | Sold prior |
| 82  | 6 The Crescent, Ashley, Market Drayton, Shropshire, TF9 4LL                                  | Sold prior |
| 83  | 507 King Street, Longton, Stoke-on-Trent, Staffordshire, ST3 1HD                             | £28,500    |
| 84  | 10 Sorbus Drive, Crewe, Cheshire, CW1 4EU                                                    | Sold prior |
| 85  | 7 Westminster Street, Crewe, Cheshire, CW2 7LQ                                               | Unsold     |
| 86  | 4 Broadhurst Street, Burslem, Stoke-on-Trent, Staffordshire, ST6 1EY                         | £47,000    |
| 87  | 58 Newfield Street, Tunstall, Stoke-on-Trent, Staffordshire, ST6 5HD                         | £39,500    |
| 88  | Rockwoods, Newcastle Road, Loggerheads, Market Drayton, Shropshire, TF9 4PH                  | Withdrawn  |
| 89  | 49 Beasley Avenue, Chesterton, Newcastle-under-Lyme, Staffordshire, ST5 7PE                  | Unsold     |
| 90  | Flats 1–6, Riverbank Mews, South Street, Stafford, Staffordshire, ST16 2BH                   | Withdrawn  |
| 91  | 22 Crossmay Street, Poolfields, Newcastle-under-Lyme, Staffordshire, ST5 2TP                 | Unsold     |
| 92  | 280 Oxford Gardens, Stafford, Staffordshire, ST16 3JQ                                        | £121,000   |
| 93  | 52 Ricardo Street, Dresden, Stoke-on-Trent, Staffordshire, ST3 4EU                           | Withdrawn  |
| 94  | 2 Harvey Road, Meir, Stoke-on-Trent, Staffordshire, ST3 6BG                                  | Sold prior |
| 95  | 35 Hartshill Road, Hartshill, Stoke-on-Trent, Staffordshire, ST4 7QT                         | Unsold     |
| 96  | 142–142A High Street, Talke Pits, Stoke-on-Trent, Staffordshire, ST7 1QG                     | Unsold     |
| 97  | 12 Hythe Avenue, Coppenhall, Crewe, Cheshire, CW1 3XE                                        | Unsold     |
| 98  | 27 Ashmuir Close, Crewe, Cheshire, CW1 3UQ                                                   | Unsold     |
| 99  | 299 Dawlish Drive, Bentilee, Stoke-on-Trent, Staffordshire, ST2 0HQ                          | £60,000    |
| 100 | 199 Hamil Road, Burslem, Stoke-on-Trent, Staffordshire, ST6 1AP                              | £44,000    |
| 101 | Hawthorne House, 1 Hawthorne Street, Cobridge, Stoke-on-Trent, Staffordshire, ST6 2JD        | Withdrawn  |
| 102 | 48 Broughton Road, Coppenhall, Crewe, Cheshire, CW1 4NT                                      | Sold prior |
| 103 | 92 Meredith Street, Crewe, Cheshire, CW1 2PL                                                 | Withdrawn  |
| 104 | 116 North Street, Stoke, Stoke-on-Trent, Staffordshire, ST4 7DG                              | £60,000    |
| 105 | 104 Underwood Lane, Crewe, Cheshire, CW1 3LE                                                 | £62,000    |
| 106 | 23 Hulme Close, Silverdale, Newcastle-under-Lyme, Staffordshire, ST5 6SA                     | £135,000   |
| 107 | 8 Heathcote Avenue, Hookgate, Market Drayton, Shropshire, TF9 4QF                            | Unsold     |
| 108 | 58 Milehouse Lane, Newcastle-under-Lyme, Staffordshire, ST5 9JX                              | £91,000    |
| 109 | 5 Chilton Street, Heron Cross, Stoke-on-Trent, Staffordshire, ST4 3AU                        | £46,000    |
| 110 | 6 St Saviours Street, Talke, Stoke-on-Trent, Staffordshire, ST7 1LR                          | £78,000    |
| 111 | Land At, Ravenscliffe Road, Kidsgrove, Stoke-on-Trent, Staffordshire, ST7 4HX                | £110,000   |
| 112 | Land Adjacent To, 4 Colclough Avenue, Bradwell, Newcastle-under-Lyme, Staffordshire, ST5 8JP | £32,000    |
| 113 | Stop Buildings, R/o 211–212 Norton Road, Pelsall, West Midlands, WS3 5AD                     | Withdrawn  |
| 114 | 68 Mill Street, Macclesfield, Cheshire, SK11 6NH                                             | Unsold     |
| 115 | 54 Denbigh Street, Hanley, Stoke-on-Trent, Staffordshire, ST1 5JB                            | Unsold     |
| 116 | 122 Pinnox Street, Tunstall, Stoke-on-Trent, Staffordshire, ST6 6AD                          | Sold prior |
| 117 | 84 Clare Avenue, Bradwell, Newcastle-under-Lyme, Staffordshire, ST5 8PR                      | £60,000    |
|     |                                                                                              |            |